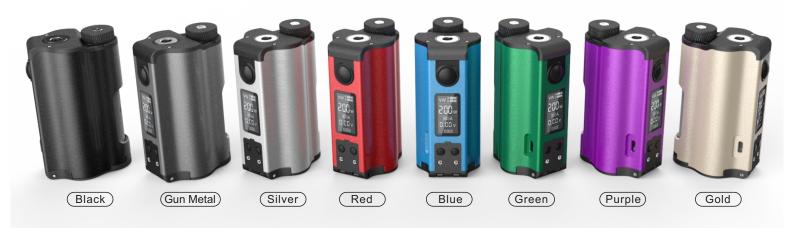

## TOPSIDE DUAL

THE TOPSIDE DUAL IS THE NEWEST VERSION OF THE INNOVATIVE TOPSIDE SQUONK MOD THAT IS CREATED BY BRIAN FROM THE VAPOR CHRONICLES YOUTUBE CHANNEL. THIS GAME CHANGING SQUONK MOD HAS ALL THE INNOVATION FROM THE ORIGINAL SINGLE BATTERY TOPSIDE BUT NOW OFFERS MORE POWER AND EXTENDED BATTERY LIFE. THIS HARD HITTING DEVICE OFFERS 200W OF REGULATED POWER AND USES DUAL 18650 BATTERIES. THE TOPSIDE DUAL OFFERS A LARGE 10ML SQUONK BOTTLE ELIQUID CAPACITY (BACKWARD COMPATIBLE WITH ORIGINAL TOPSIDE BOTTLE AND SLED). SIMPLE TOP FILLING AND AN EASY TO USE INTERFACE WHICH MAKES THIS THE PERFECT ADDITION TO THOSE WHO WANT MORE POWER AND EXTENDED BATTERY LIFE. POWERFUL AND SIMPLE SQUONKING HAS ARRIVED WITH THE TOPSIDE DUAL.