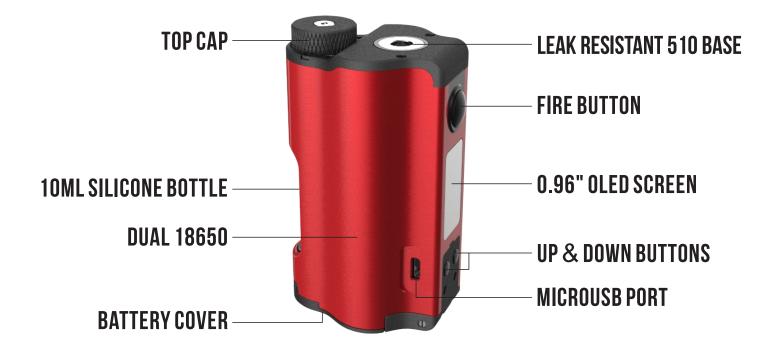

## TOPSIDE DUAL

THE TOPSIDE DUAL IS THE NEWEST VERSION OF THE INNOVATIVE TOPSIDE SQUONK MOD THAT IS CREATED BY BRIAN FROM THE VAPOR CHRONICLES YOUTUBE CHANNEL. THIS GAME CHANGING SQUONK MOD HAS ALL THE INNOVATION FROM THE ORIGINAL SINGLE BATTERY TOPSIDE BUT NOW OFFERS MORE POWER AND EXTENDED BATTERY LIFE. THIS HARD HITTING DEVICE OFFERS 200W OF REGULATED POWER AND USES DUAL 18650 BATTERIES. THE TOPSIDE DUAL OFFERS A LARGE 10ML SQUONK BOTTLE ELIQUID CAPACITY (BACKWARD COMPATIBLE WITH ORIGINAL TOPSIDE BOTTLE AND SLED). SIMPLE TOP FILLING AND AN EASY TO USE INTERFACE WHICH MAKES THIS THE PERFECT ADDITION TO THOSE WHO WANT MORE POWER AND EXTENDED BATTERY LIFE. POWERFUL AND SIMPLE SQUONKING HAS ARRIVED WITH THE TOPSIDE DUAL.

## **PACKAGE CONTENTS:**

- 1 X TOPSIDE DUAL BOX MOD
- 2 X 10ML SQUONK BOTTLE KIT
- 1 X ACCESSORIES BAG
- 1 X MICROUSB CABLE
- **1 X BATTERY USAGE WARNING CARD**
- 1 X USER MANUAL

2x18650 5-200w

RANGE

1.0-12.0v